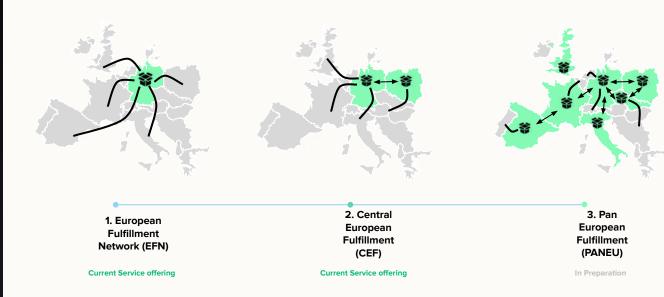

# oaction

Multi-Location fulfillment

Scale across Europe's main markets with 1-2 day delivery while saving costs up to 60%.

Deliver quickly, scale easily.

Store your inventory across our **network** of fulfillment centers to access the best delivery times for the largest e-commerce markets in Europe. Enter new markets with ease as we handle fulfillment and delivery.

Our Multi-Location Fulfillment Strategy, Key enabler for long term competitiveness in the DACH market, will serve as a catalyst for our rapid expansion across other European markets

# Two of Europe's **most advanced E-Commerce Fulfillment** Centers