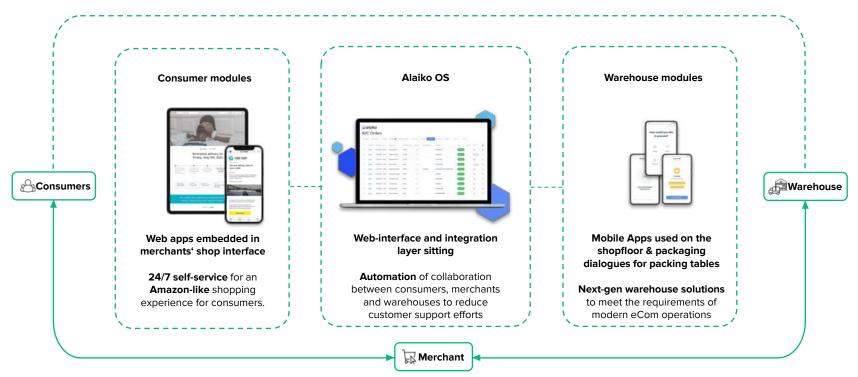

MAXIMUM DAILY CAPACITY

○action
☑ Zenfulfillment

☐ Zenfulfillment

≃robotics ☑ Zenfulfillment *=*zenrush<sup>®</sup> ☑ Zenfulfillment **Problem:** The three key e-commerce stakeholders **lack means for self-service and frictionless communication** – a pain that is insolvable by decoupled software solutions

The Solution: Alaiko's B2B SaaS Operations Platform enables frictionless collaboration across key stakeholders. Easy connection to the existing software stack of warehouses & merchants

 Data across Alaiko customers / compared to their previous solutions; CS = Customer Service

## Alaiko's consumer modules replace existing standalone solutions with a 63% adoption rate

Track & Trace

Alaiko's consumer modules provide full self-service functionalities for merchants, an **Amazon-like shopping experience and significantly reduce customer service costs** 

### Return portal

Self-service return management reduces CS effort, while refunds are processed 68% faster\*

The Alaiko OS is the **control center for merchants and warehouses** for all operational fulfillment and delivery processes and the **single source of truth** 