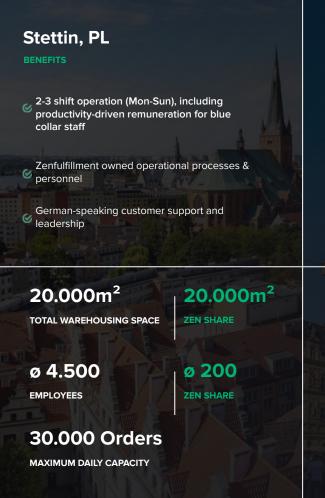

# Reliable:

**Automated Fulfillment** 

- **Market-leading** quality standards: Error rate of over 1 in 2.000
- 7 days per week hassle-free operations in PL

# Scalable:

Easy Peak Handling

- 5.000+ FTE direct labour pool access in weekly demand planning
- + Operating on 220K m<sup>2</sup>, 574
  Warehouses via partner network

| Zenfulfillment Services oaction