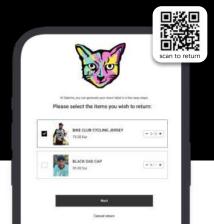

### Return portal

Self-service return management reduces CS effort, while refunds are processed 68% faster\*

The Alaiko OS is the **control center for merchants and warehouses** for all operational fulfillment and delivery processes and the **single source of truth** 