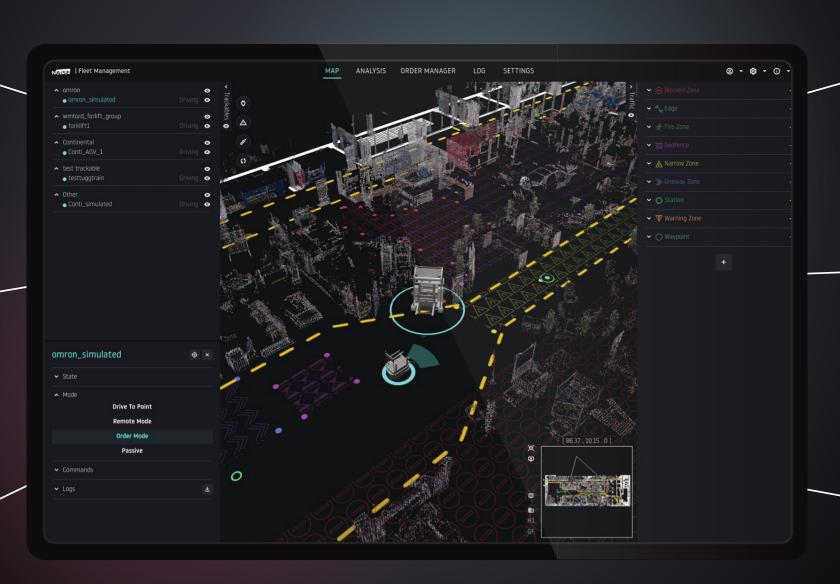

# INTRALOGISTICS TRANSPARENT. FLEXIBLE. SIMPLE.

## NAISE THE ALL IN ONE SOLUTION FOR YOUR INTRALOGISTICS

#### TRAFFIC MANAGEMENT

Routing and planning, Traffic zoning, Intelligent algorithms.

#### TRAFFIC ANALYSIS

Displays reports from generated data, Insights into speed, conflict, presence and flow.

#### ORDER MANAGEMENT

Transport task assignment, Empty run avoidance, Intelligent scheduling.