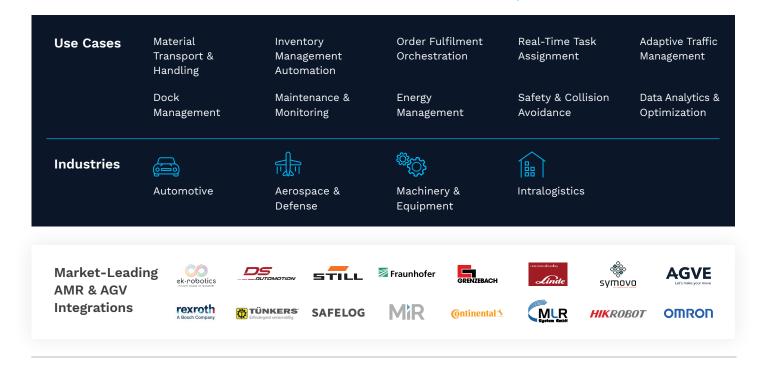

#### **Maximize Fleet Flexibility and Connectivity**

- Universal Compatibility: Integrates all AMRs & AGVs seamlessly.
- Standard Compliance: Fully adheres to VDA5050 standards.
- Vendor Freedom: No lock-in, reducing costs.
- Active & Passive Tracking: Utilizes diverse location services (RTLS, BLE, V-SLAM).
- SAP Integration: Smooth synchronization with SAP systems.
- Automation: Eliminates manual setup with up-to-date data.