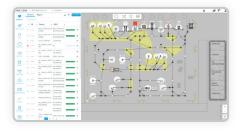

## Specifications

| Centralized Fleet Control | Up to 250 robots                                                         |
|---------------------------|--------------------------------------------------------------------------|
| Order Handling            | Prioritization and handling of orders among multiple robots              |
| Battery Level Control     | Monitoring of robot battery levels and automatic handling of recharging  |
| Traffic Control           | Coordination of limited capacity zones with multiple robot intersections |