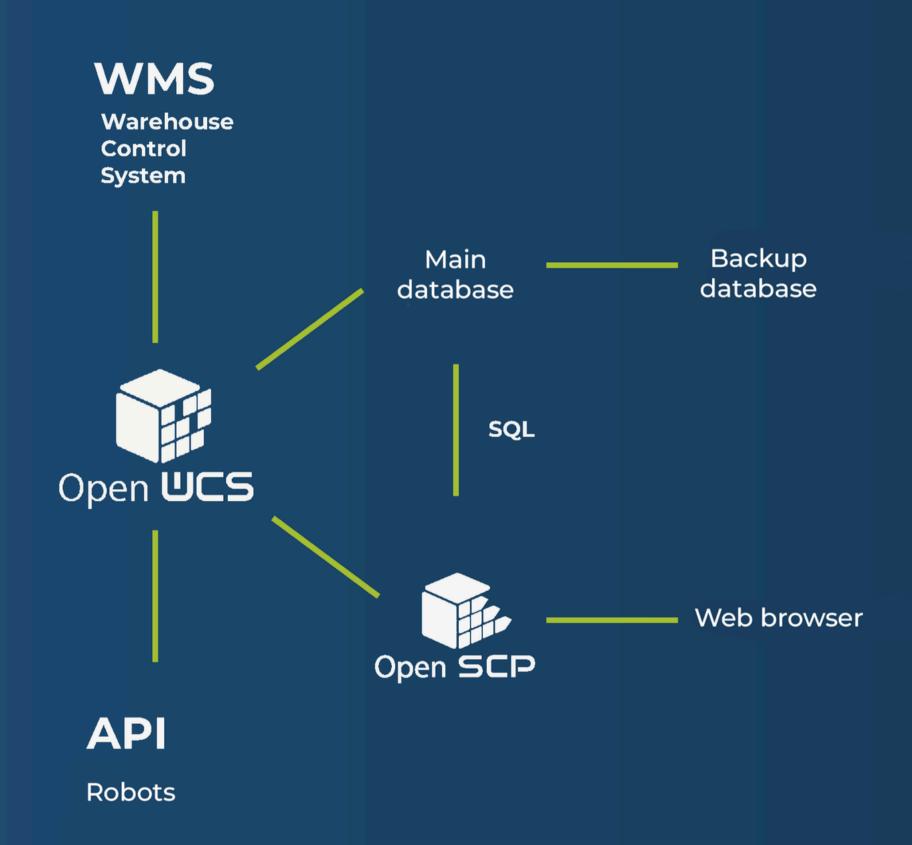

Transitic presents Open WCS, a control and supervision solution that coordinates the various automated processes.

This software enables you to interconnect your automated systems and subsystems involved in managing your logistics flows with a WMS.

## Open WCS WAREHOUSE CONTROL SYSTEM

Open WCS is an Open Source software with a simplified, modular architecture that allows the integration of specific developments to enhance its functionalities.

It centralises PLC data in a database for processing and publication, whatever the medium.

Developed in collaboration with Visual Studio and using the MySQL management system, Open WCS can be easily integrated into all the logistics and WMS information systems on the market.

Open WCS manages protocols of the most widely used PLCs:

Transitic presents Open SCP, a control software that can be coupled with Open WCS to control your flows in real time.

This is a monitoring solution and decisionmaking tool. It enables you to centralise all the indicators you need to optimise your business.

## OpenSCP SUPERVISION CONTROL PANEL

Open SCP is an Open Source software that offers you global visibility of performance indicators and allows you to monitor all your activities so you can react quickly to anything operational needs.