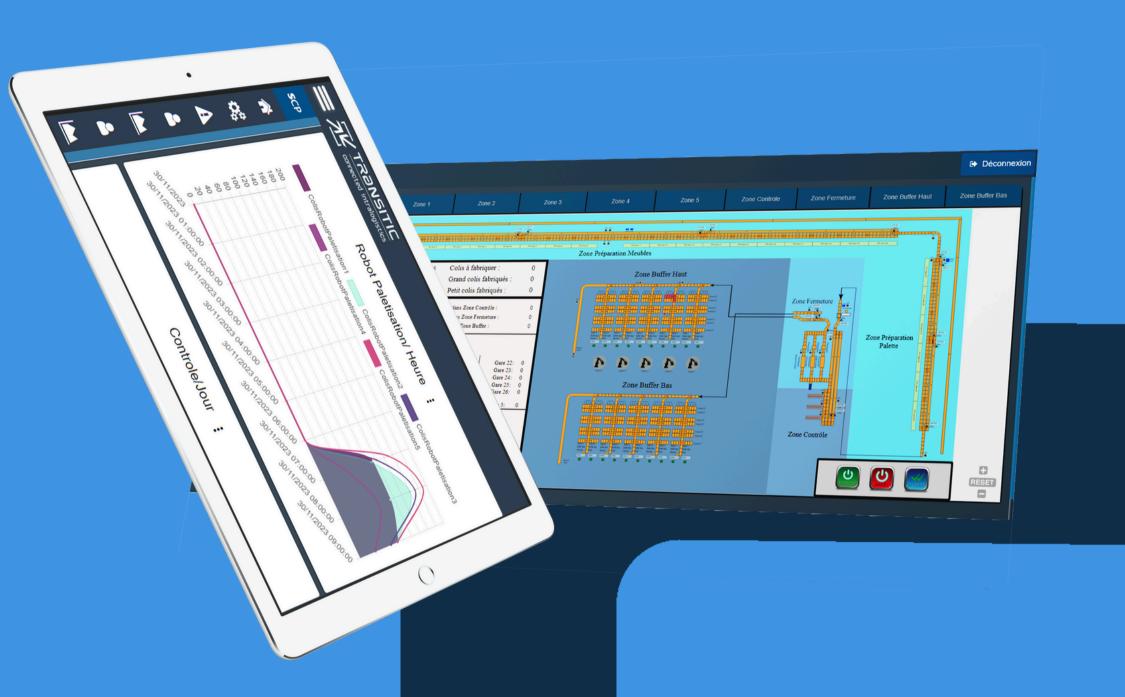

Transitic presents Open WCS, a control and supervision solution that coordinates the various automated processes.

This software enables you to interconnect your automated systems and subsystems involved in managing your logistics flows with a WMS.

## Open WCS WAREHOUSE CONTROL SYSTEM

Open WCS is an Open Source software with a simplified, modular architecture that allows the integration of specific developments to enhance its functionalities.

It centralises PLC data in a database for processing and publication, whatever the medium.

Transitic presents Open SCP, a control software that can be coupled with Open WCS to control your flows in real time.

This is a monitoring solution and decisionmaking tool. It enables you to centralise all the indicators you need to optimise your business.

## OpenSCP SUPERVISION CONTROL PANEL

Open SCP is an Open Source software that offers you global visibility of performance indicators and allows you to monitor all your activities so you can react quickly to anything operational needs.

#### KEEP AN EYE ON YOUR PERFORMANCE

Set up your indicators with Open SCP

Number of orders per day and per month

List of orders currently being processed

Average order processing time

**Predictive alerts** 