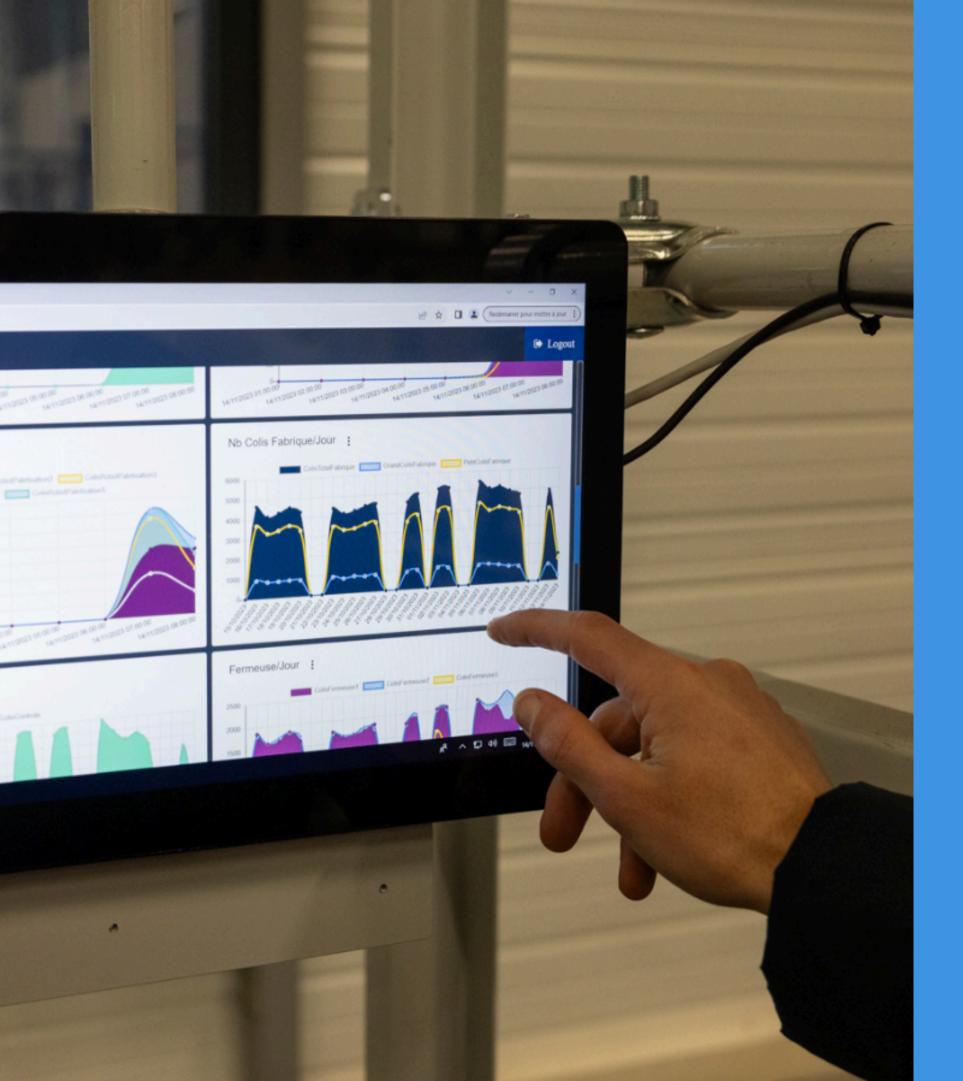

## OpenSCP SUPERVISION CONTROL PANEL

Open SCP is an Open Source software that offers you global visibility of performance indicators and allows you to monitor all your activities so you can react quickly to anything operational needs.

#### KEEP AN EYE ON YOUR PERFORMANCE

Set up your indicators with Open SCP

Number of orders per day and per month

List of orders currently being processed

Average order processing time

**Predictive alerts** 