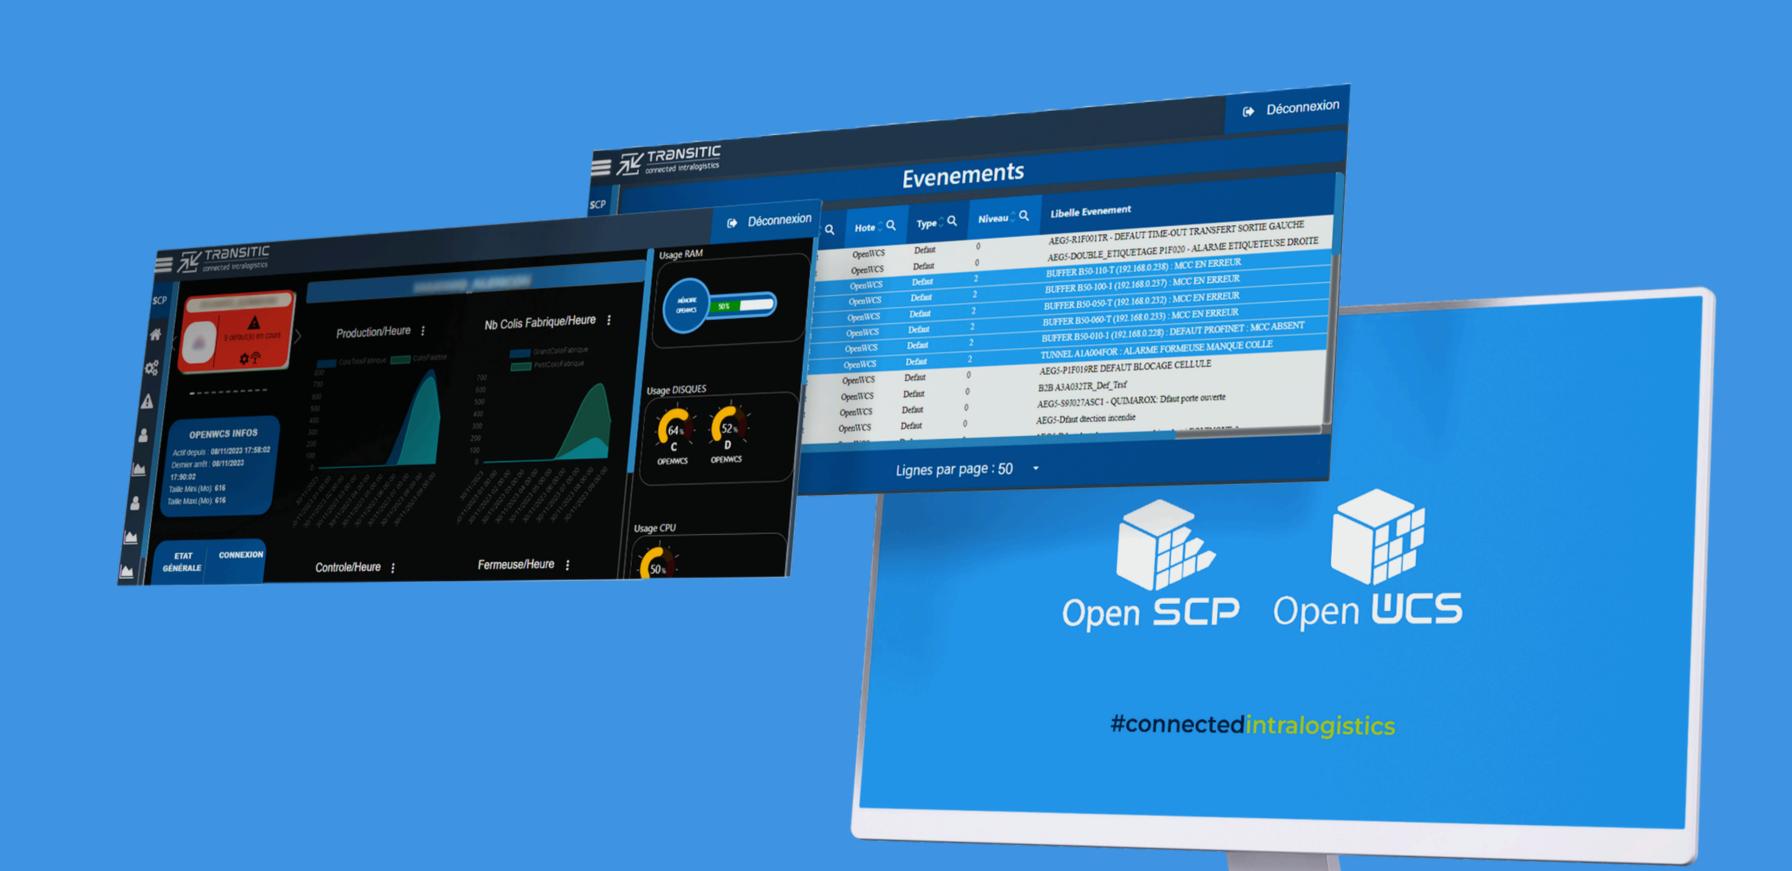

## OpenSCP SUPERVISION CONTROL PANEL

Open SCP is an Open Source software that offers you global visibility of performance indicators and allows you to monitor all your activities so you can react quickly to anything operational needs.

#### KEEP AN EYE ON YOUR PERFORMANCE

Set up your indicators with Open SCP

Number of orders per day and per month

List of orders currently being processed

Average order processing time

**Predictive alerts** 

#### #connectedintralogistics