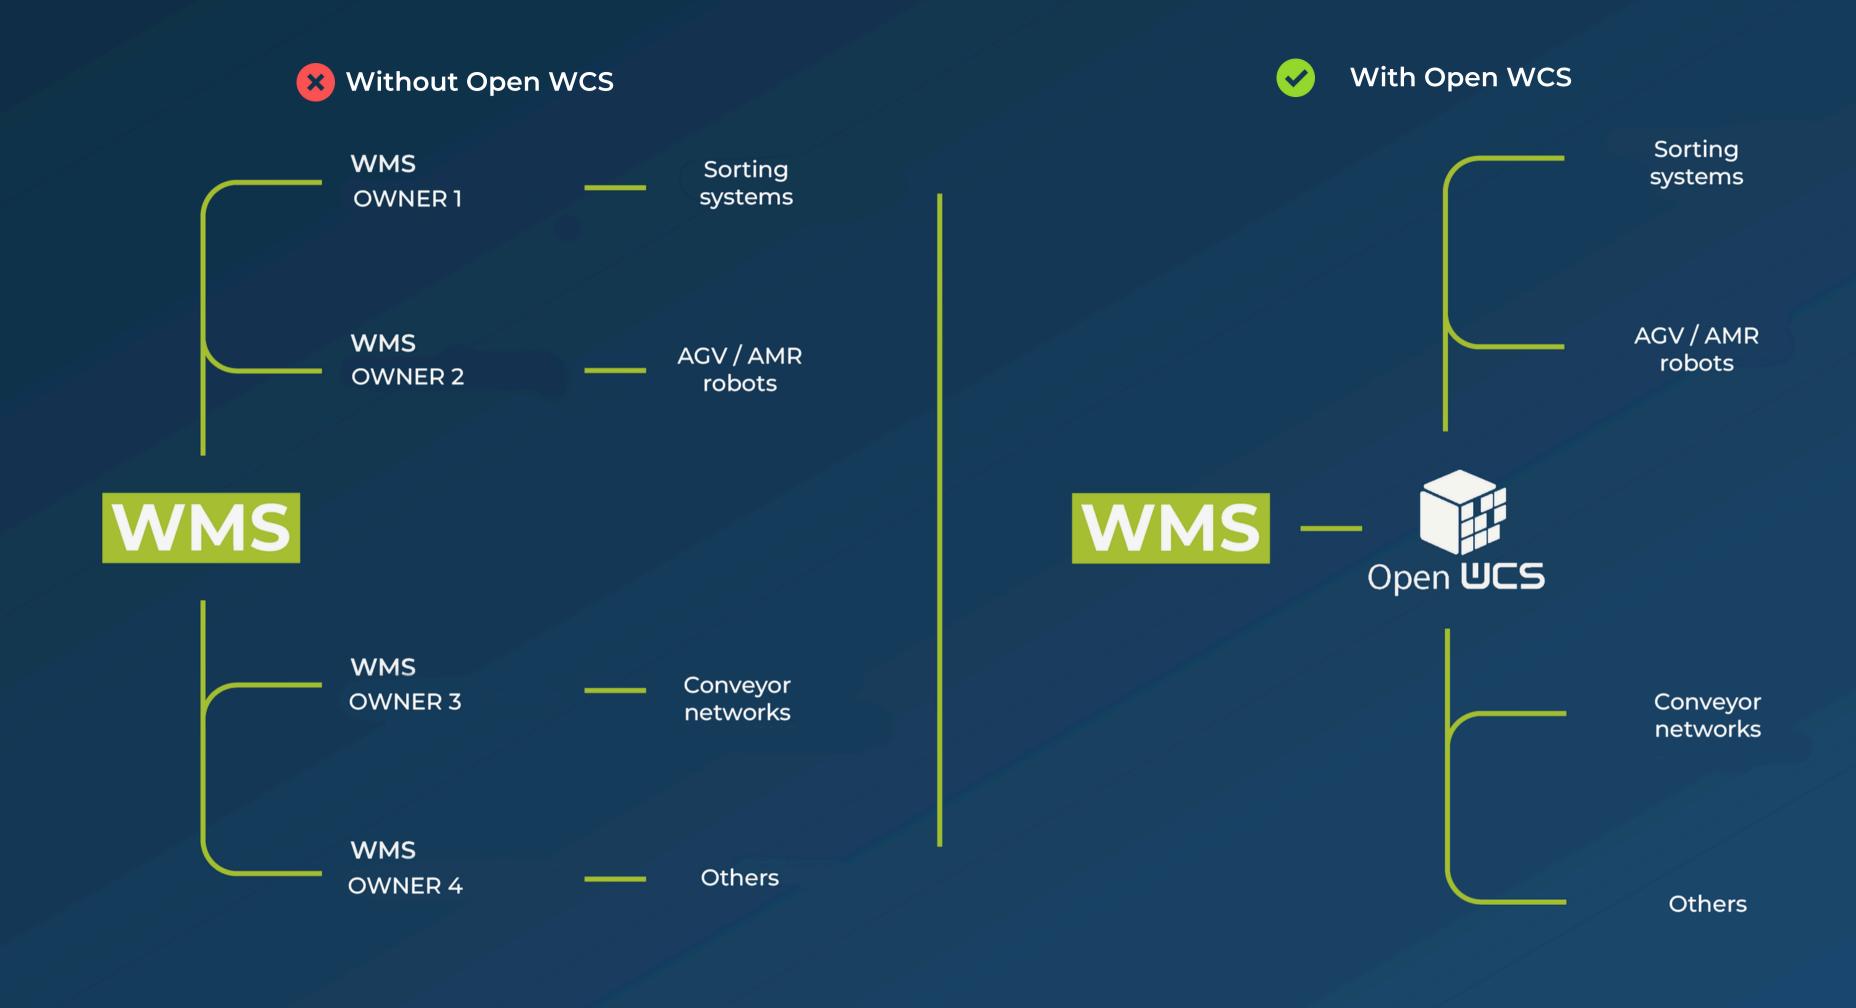

Transitic presents Open WCS, a control and supervision solution that coordinates the various automated processes.

This software enables you to interconnect your automated systems and subsystems involved in managing your logistics flows with a WMS.

## Open WCS WAREHOUSE CONTROL SYSTEM

Open WCS is an Open Source software with a simplified, modular architecture that allows the integration of specific developments to enhance its functionalities.

It centralises PLC data in a database for processing and publication, whatever the medium.

Developed in collaboration with Visual Studio and using the MySQL management system, Open WCS can be easily integrated into all the logistics and WMS information systems on the market.

Open WCS manages protocols of the most widely used PLCs: