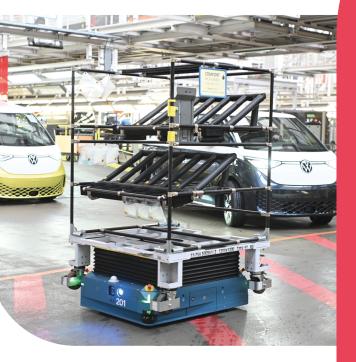

# The all-in-one and one-for-all intralogistics platform

Industry-leading material flow orchestration with mobile robots, forklifts and people

SYNAOS shapes and significantly advances the automation and digitalization of intralogistics. Our industry-leading, scalable, datadriven Intralogistics Management Platform (IMP) orchestrates material flows with mobile robots, forklifts, and people in factories and logistics centers.

In addition to Volkswagen, Schaeffler, and MAN, companies such as Harry Brot and the ZF Group rely on our software and consulting expertise across four solution scenarios: Mobile Robot Fleet Management, Forklift Guidance, Real-Time Localization, and Warehouse Execution.

## Mobile Robot Fleet Management

Orchestrate mobile robot fleets, increase resource utilization. reduce delays and downtime